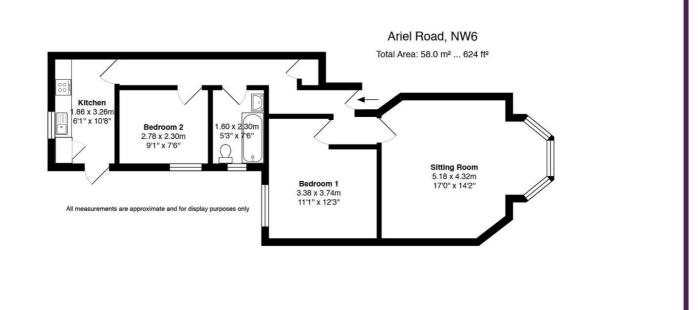

## **Key Features**

- Ground Floor 2 Bedroom Apartment
- Recently Refurbished throughout
- Modern Kitchen
- Spacious Living/Dining Room
- 2 Bedrooms
- Family Bathroom

## Summary

A 2 bedroom ground floor garden apartment located in the centre of West Hampstead within close proximity to West Hampstead Tube and Thameslink. The property boasts high ceiling, laminate flooring throughout and a private rear garden. Gas Central Heating & Double Glazing. Unfurnished. Available from 7th July 2025. Call Grove Resid