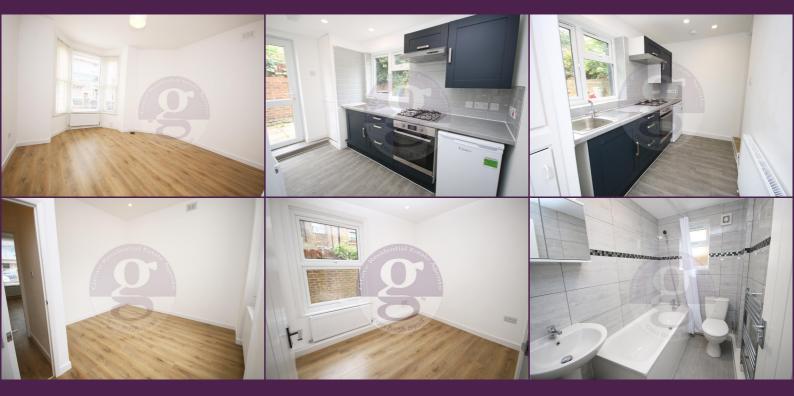

## **Key Features**

- Ground Floor 2 Bedroom Apartment
- Recently Refurbished throughout
- Modern Kitchen
- Spacious Living/Dining Room
- 2 Bedrooms
- Family Bathroom

## Summary

A 2 bedroom ground floor garden apartment located in the centre of West Hampstead within close proximity to West Hampstead Tube and Thameslink. The property boasts high ceiling, laminate flooring throughout and a private rear garden. Gas Central Heating & Double Glazing. Unfurnished. Available from 7th July 2025. Call Grove Resid