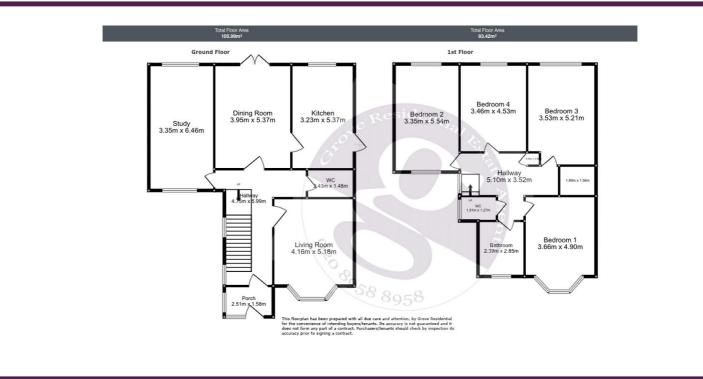

## **Key Features**

- 4 Bedrooms Halls Adjoining Home
- Lounge
- Dining Room
- Modern Kitchen
- Large Study
- 80' Garden

## **Summary**

An unusually large halls adjoining home located in this highly practical location within the Eruv and within walking distance of Edgware Station and amenities. The property is presented in modern condition throughout and is offered to the market in a chain free position. View Now via sole agents.