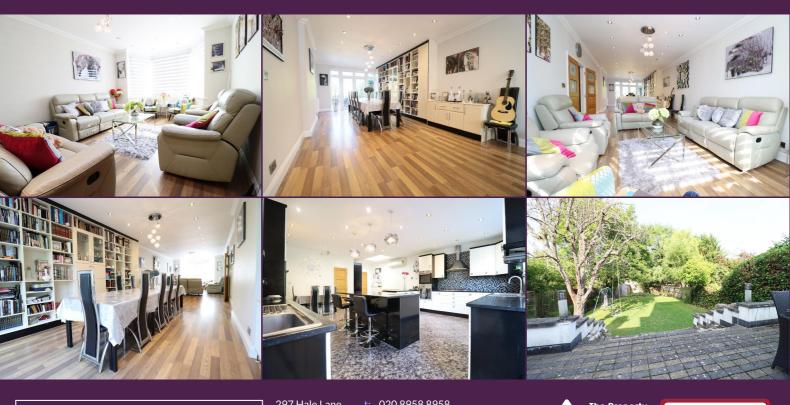

## **Key Features**

- 6 Bedroom Detached Family Home •
- Stunning Eat In Kosher Kitchen
- **Triple Reception Room**
- Utility Room / Pesach Kitchen •
- Huge Loft Conversion •
- Mature Rear Garden

## Summary

A gorgeous 6 bedroom 2 bathroom Heygate detached home situated on arguably the best part of this highly sought after road, within the Eruv. Downstairs the home comprises a wide aspect triple reception room, utility/pesach kitchen, guest wc and the eat in kosher kitchen. The eat in kitchen boasts quartz worktops, Neff integrated appli