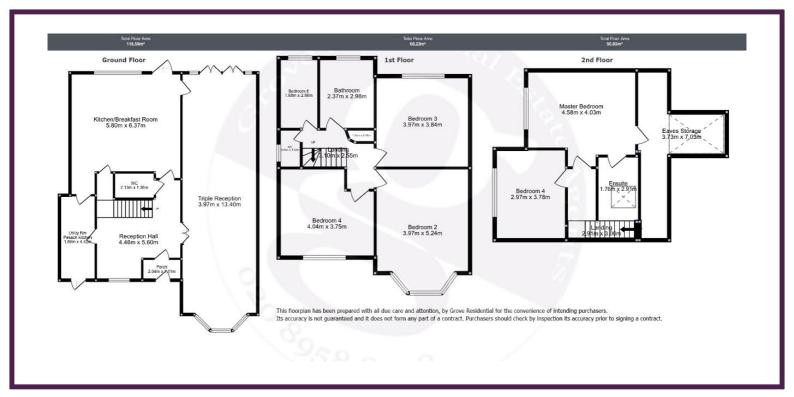

## **Key Features**

- 6 Bedroom Detached Family Home •
- Stunning Eat In Kosher Kitchen
- **Triple Reception Room**
- Utility Room / Pesach Kitchen •
- Huge Loft Conversion •
- Mature Rear Garden

## Summary

A gorgeous 6 bedroom 2 bathroom Heygate detached home situated on arguably the best part of this highly sought after road, within the Eruv. Downstairs the home comprises a wide aspect triple reception room, utility/pesach kitchen, guest wc and the eat in kosher kitchen. The eat in kitchen boasts quartz worktops, Neff integrated appli