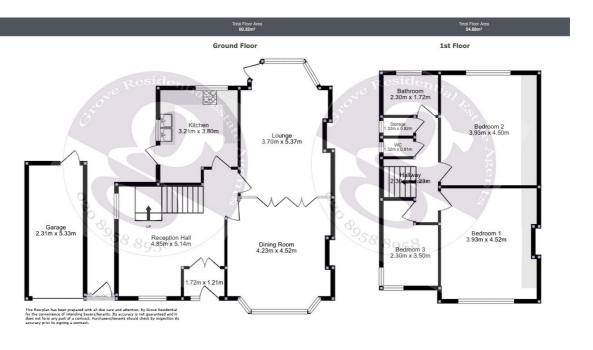

## **Key Features**

- 3 Bedroom Semi Detached Home
- Wide Side Aspect with Garage
- Scope for Extension STPP
- Spacious Entrance
- Double Reception Room
- Off Street Parking & Side Access

## **Summary**

\*Available Now\* A larger than average 3 bedroom semi detached Curton built home located on the highly desirable Green Lane. The property benefits from a garage to the side lending itself to further extensions to the side, rear and loft stpp. This is an opportunity to create a family home to your specifications! View now via sole agen