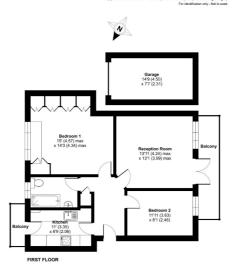

## Edgwarebury Lane, Edgware, HA8 Approximate Area = 804 sq ft / 74.7 sq m (includes garage)

Ploor plain produced in accordance with RICS Property Measurement 2nd Edition, Incorporating International Property Measurement Standards (IPMS2 Residental). 6trichocom 200 Produced for Twint Heavistro. REP. 1266416