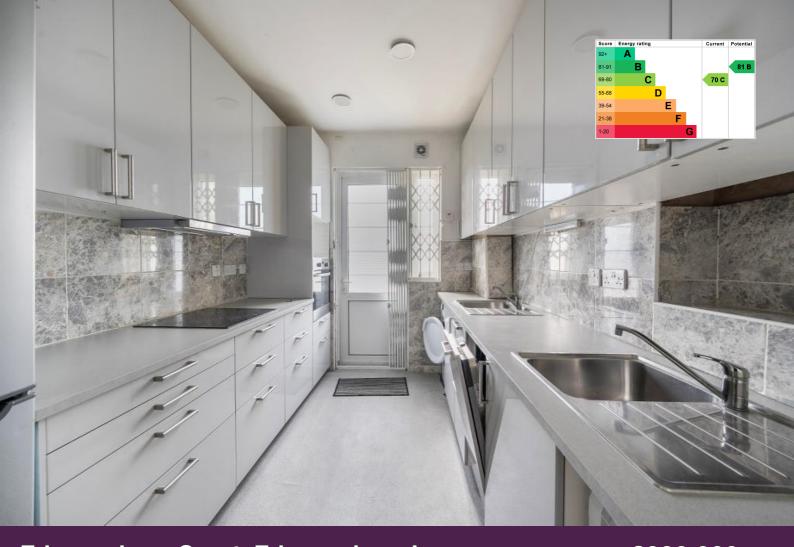

## **Key Features**

- 2 Bedroom First Floor Apartment
- Separate Kosher Kitchen
- Living/Dining Room
- Central Edgware
- Garage En Block
- Long Lease

## **Summary**

\*Chain Free\* A 2 bedroom first floor apartment situated on Edgwarebury Lane, within moments to the High Street and transport links. The property boasts spacious living areas and bedrooms, as well as a separate kosher kitchen. Garage En Block. Long Lease. Chain Free. View now via Grove Residential!