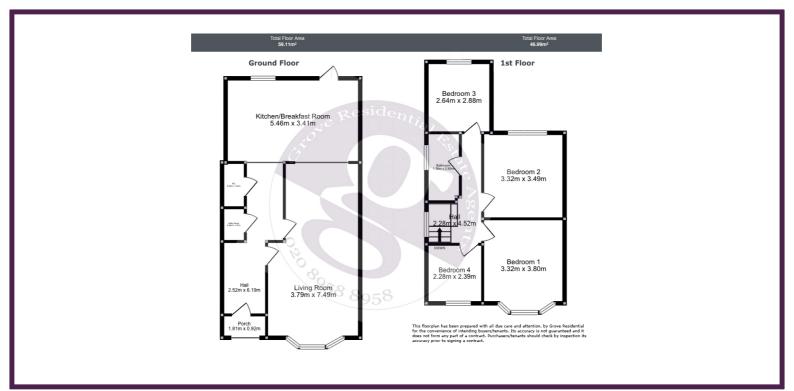

## **Key Features**

- 4 Bedroom Semi Detached Family Home
- Extended Kosher Kitchen
- **Double Reception Room**
- Family Bathroom & Guest WC
- Gas Central Heating & Double Glazing
- Approx 80ft Rear Garden & Garage

## Summary

Located within moments to Glengall Road parade, is this extended four bedroom semi detached family home, within the Eruv. The property benefits from being extended in the rear on the ground floor as well as a partial double storey extension creating the fourth bedroom. Downstairs this home comprises a double reception room, extended