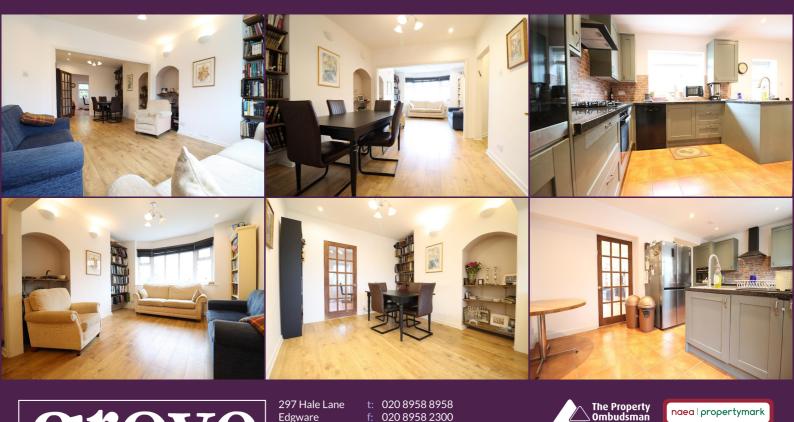

## **Key Features**

- 4 Bedroom Semi Detached Family Home
- Extended Kosher Kitchen
- **Double Reception Room**
- Family Bathroom & Guest WC
- Gas Central Heating & Double Glazing
- Approx 80ft Rear Garden & Garage

## Summary

Located within moments to Glengall Road parade, is this extended four bedroom semi detached family home, within the Eruv. The property benefits from being extended in the rear on the ground floor as well as a partial double storey extension creating the fourth bedroom. Downstairs this home comprises a double reception room, extended