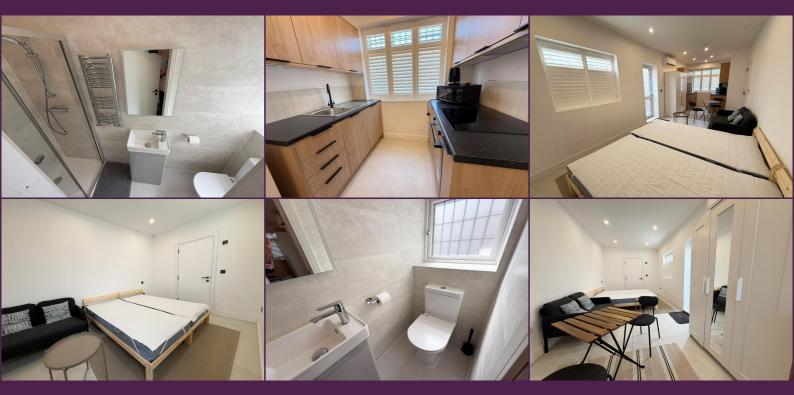

## **Key Features**

- Lodgers Studio Apartment
- Brand New Throughout
- Underfloor Heating
- New Kitchen
- New Ensuite Shower Room
- Monthly Bills = £200.00

## Summary

An ideal opportunity to rent this brand new studio style area in this residential home. Offering generous living space and newly built condition throughout this is a terrific opportunity to keep expenses low and live to a high standard. Please note this property is only suitable for one occupant. Available Now subject to agreement an