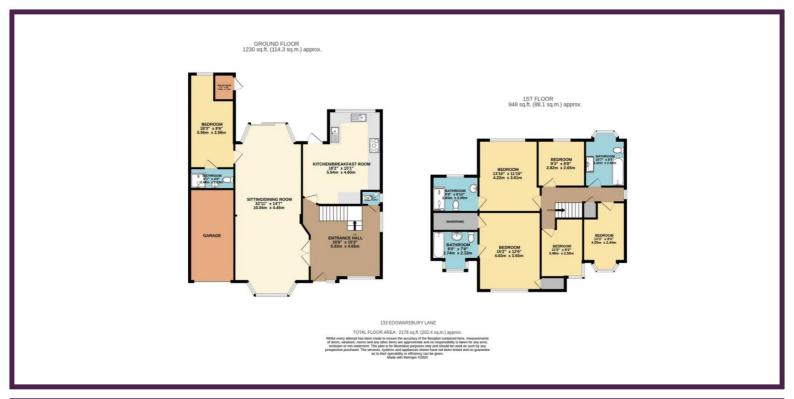

### Summary

fl

- 6 Bedroom 4 Bathroom Detached Home
- Eat In Kitchen
- **Double Reception**
- Good Sized Bedrooms
- Integral Garage & Side Access
- Scope for Extension STPP

#### A rare opportunity to rent this impressive 6 bedroom 4 bathroom detached family home on the highly sought after road Edgwarebury Lane, within the Eruv, available now. On the ground floor, the property comprises of a wide double reception, eat in kitchen, guest bedroom & ensuite as well as a gorgeous entrance hall. On the first