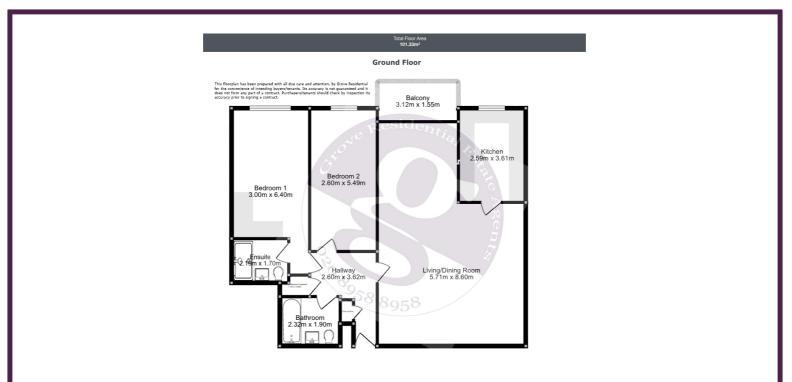

## **Key Features**

- Ground Floor 2 Bedroom Apartment •
- Rear Facing
- Separate Kosher Kitchen
- Spacious Living/Dining Room
- Two Double Bedrooms
- Family Bathroom & Ensuite

## Summary

A ground floor 2 bedroom 2 bathroom apartment presented in excellent condition throughout, in this popular block on Stonegrove. The property has been fully refurbished a few years ago by its current owners, including, a new kitchen, new bathroom & ensuite, new boiler, new fuseboard and fully redecorated. The kitchen comprises 2 s