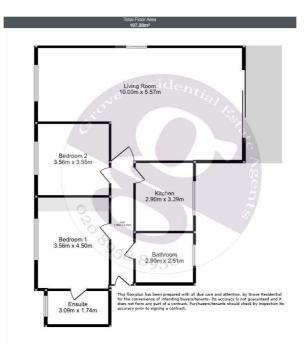

## **Key Features**

- 2 Bedroom 2nd Floor Apartment
- Spacious L-shape Living/Dining Room
- Separate Eat In Kitchen
- 2 Double Bedrooms
- Shower Room & Ensuite
- Garage En Block

## **Summary**

A spacious two bedroom two bathroom apartment, on the second floor, situated in this popular block on the corner of Heather Walk. Within moments to Edgware High Street, transport links and within the Eruv. The property boasts a spacious L-shaped living/dining room, separate eat in kitchen and good sized bedrooms. Garage en block. Sha