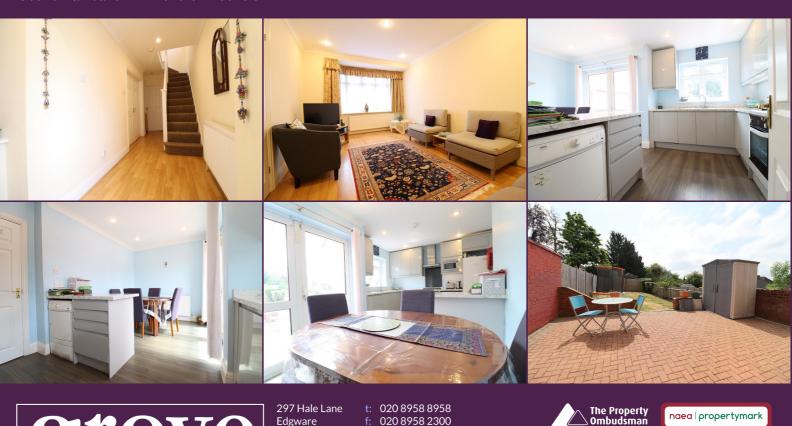

## **Key Features**

- 3 Bedroom Semi Detached Home •
- Living/Dining Room
- Modern Kitchen/Breakfast Room
- Guest WC & Family Bathroom
- Off Street Parking & Side Access
- 70ft Rear Garden

## Summary

An immaculate three bedroom semi detached family home situated on this sought after road in the Broadfields Estate, within the Eruv. The ground floor comprises a spacious entrance hallway, living/dining room, modern kitchen/breakfast room and a guest wc. Upstairs the property boasts two double bedrooms with fitted wardrobes, a single