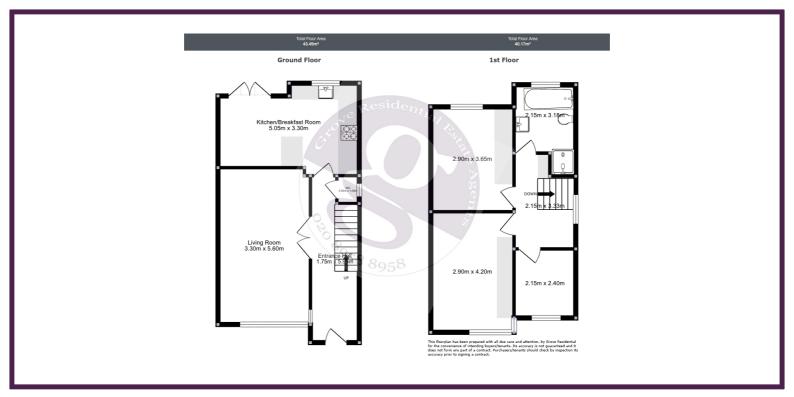

## **Key Features**

- 3 Bedroom Semi Detached Home •
- Living/Dining Room
- Modern Kitchen/Breakfast Room
- Guest WC & Family Bathroom
- Off Street Parking & Side Access
- 70ft Rear Garden

## Summary

An immaculate three bedroom semi detached family home situated on this sought after road in the Broadfields Estate, within the Eruv. The ground floor comprises a spacious entrance hallway, living/dining room, modern kitchen/breakfast room and a guest wc. Upstairs the property boasts two double bedrooms with fitted wardrobes, a single