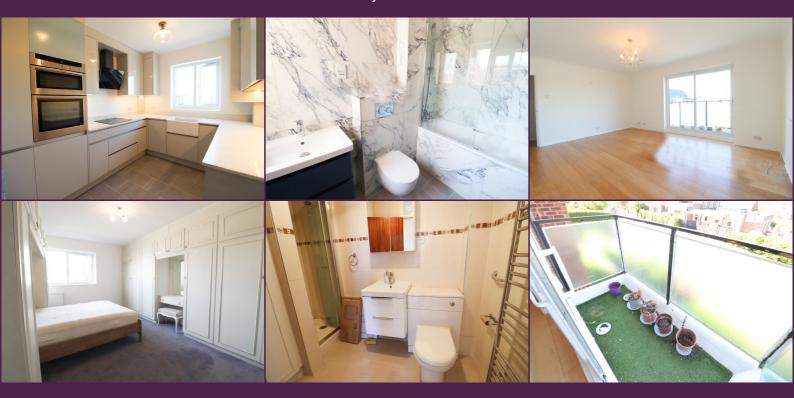

## **Key Features**

- Luxury 2 Double Bedroom
  Apartment
- 1st Floor Apartment
- 2 Bathrooms (1 ensuite NEW)
- Lounge/Dining Room
- New Ultra Modern Kitchen
- Utility Cupboard with New Appliances.

## Summary

A stunning refurbished 1st floor apartment located on Heather Walk walking distance from Edgware's shopping precinct and within the Eruv. This property is supplied with brand new appliances including integrated dishwasher, fridge/freezer, induction

hob and washing machine and drying machine. AVAILABLE NOW FOR A LONG TE

The particulars have been prepared with all due care and attention, for the convenience of intending purchasers/tenants. Their accuracy is not guaranteed and they do not form any part of a contract. Purchasers/tenants should check by inspection the accuracy of the particulars prior to signing a contract.