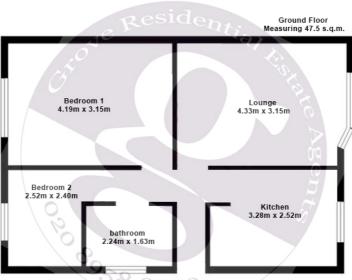

Company No: 9632012 VAT Reg. No: 217 0421 50
Registered Address: 297 Hale Lane, Edgware, Middlesex, HA8 7AX

naea | propertymark
PROTECTED

This floorplan has been prepared with all due care and attention, by Grove Residential for the convenience of intending buyers/tenants. Its accuracy is not guaranteed and it does not form any part of a contract. Purchasers/tenants should check by inspection its accuracy prior to signing a contract.