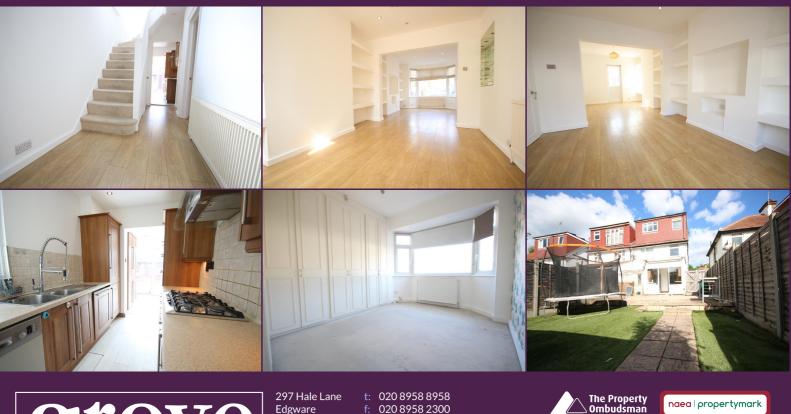

## **Key Features**

- 5 Bedroom Semi Detached Home
- Modern Kitchen
- Lounge/Dining Room
- 2 Bathrooms & Guest WC
- Private 60ft Garden with Side Access
- Chain Free

## Summary

\*Chain Free\* A loft converted 5 bedroom 2 bathroom semi detached family home situated on this popular turning, within the Eruv and in close proximity to Edgware High Street & Station. The property boasts scope for an extension in the rear & a porch stpp. Off Street Parking for 2 cars. Side Access. Chain Free Sale. Sole Agents