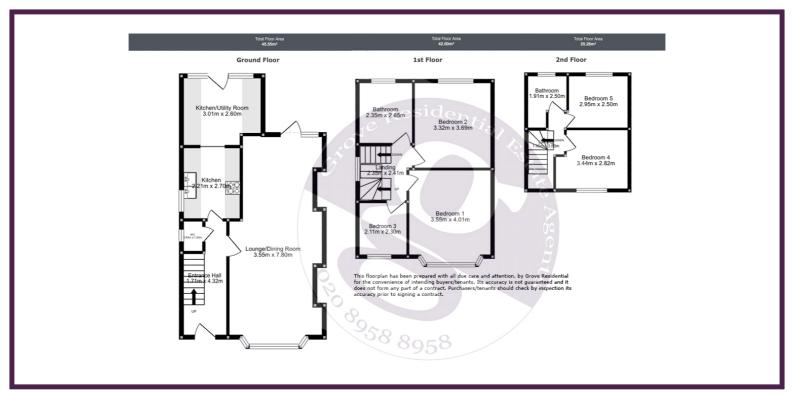

## Deans Way, Edgware

5 Bed Semi-Detached Council tax band: E Tenure: Freehold

## **Key Features**

- 5 Bedroom Semi Detached Home
- Modern Kitchen
- Lounge/Dining Room
- 2 Bathrooms & Guest WC
- Private 60ft Garden with Side Access
- Chain Free