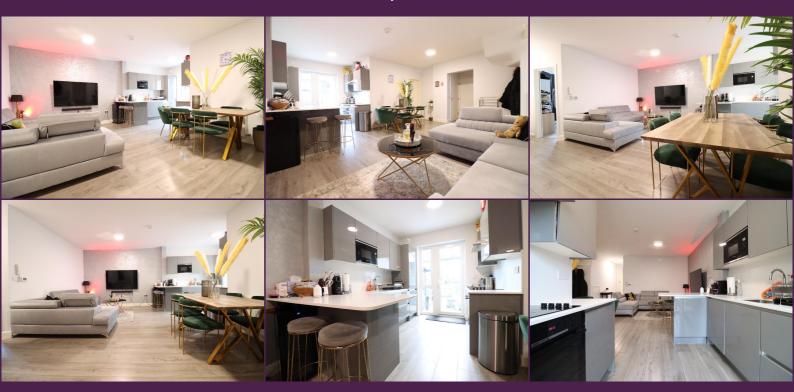

## **Key Features**

- 3 Bedroom Ground Floor Maisonette
- 1 Off Street Parking Space
- Private Rear Garden with Decking Area
- Open Plan Kitchen & Living Room
- Spacious Bedrooms
- Family Bathroom & Ensuite

## Summary

A beautifully presented ground floor 3 bedroom 2 bathroom maisonette located within minutes to Mill Hill Broadway & Thameslink station. The property boasts modern fixtures as well as ample living space. Benefiting from a private rear garden (decking & grass) as well as 1 off-street parking space, this is an ideal rental. Addi