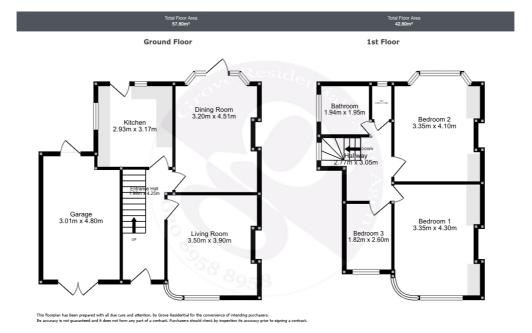

## **Key Features**

- 3 Bedroom Semi Detached Family
- Garage Side Aspect
- Off Street Parking
- Requires Modernising
- Scope for Extensions STPP
- Chain Free

## **Summary**

Situated on the popular Bullescroft Road, this three bedroom semi detached home benefits from a garage and side access lending itself to scope for further extensions stpp. Within the Eruv. Own Driveway. Gas Central Heating & Double Glazing. Chain Free. Sole