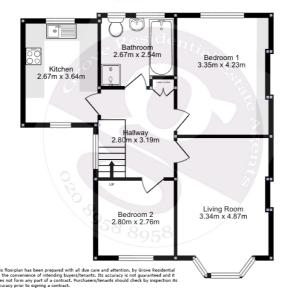

## First Floor

## **Key Features**

- 1st Floor Maisonette
- 2 Generous Bedrooms
- Lounge/Dining Room
- Private Rear Garden
- Private Parking Space