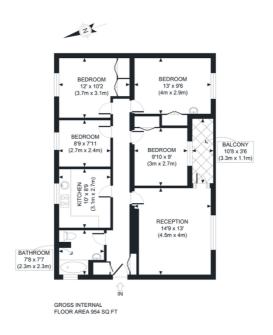

## **Key Features**

- 4 Bedroom 2nd Floor Apartment
- Eat In Separate Kitchen
- Living/Dining Room
- Private Balcony
- Lift Access
- Chain Free

## **Summary**

\*Available Now\* \*Chain Free\* \*Guide Price £500,000 -£550,000\* A spacious 4 bedroom 2nd floor apartment located in close proximity to Hoxton Overground, Old Street Stations, Shoreditch and all other amenities. The property benefits from laminate flooring throughout, a separate eat in kitchen, private balcony and lift access. Chain Fr