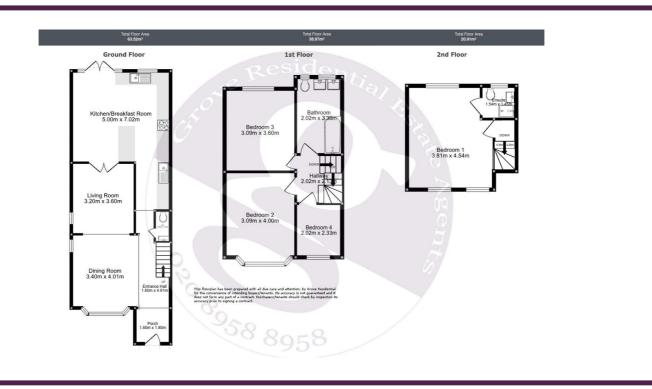

## **Key Features**

- 4 Bedroom Extended Family Home
- Open Plan Living/Dining Room
- Spacious Eat In Kitchen/Breakfast Boom
- Master Bedroom with Fitted Cupboards
- Family Bathroom & Ensuite & Guest WC
- Within Eruv

## **Summary**

A larger than average, extended 4 bedroom 2 bathroom semi detached family home situated on the popular Warwick Avenue. The property benefits from being extended in the rear and loft as well as a porch. Kosher eat in kitchen/breakfast room. Within the Eruv. Shabbat time switch. Modern master bedroom with ensuite and bespoke fitted cup