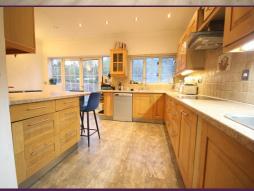

## **Key Features**

- 4 Bedroom Extended Family Home
- Open Plan Living/Dining Room
- Spacious Eat In Kitchen/Breakfast Boom
- Master Bedroom with Fitted Cupboards
- Family Bathroom & Ensuite & Guest WC
- Within Eruv

## **Summary**

A larger than average, extended 4 bedroom 2 bathroom semi detached family home situated on the popular Warwick Avenue. The property benefits from being extended in the rear and loft as well as a porch. Kosher eat in kitchen/breakfast room. Within the Eruv. Shabbat time switch. Modern master bedroom with ensuite and bespoke fitted cup