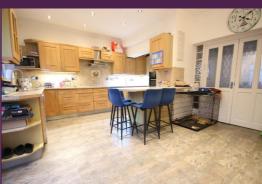

## **Key Features**

- 4 Bedroom Extended Family Home
- Open Plan Living/Dining Room
- Spacious Eat In Kitchen/Breakfast Boom
- Master Bedroom with Fitted Cupboards
- Family Bathroom & Ensuite & Guest WC
- Within Eruv

## **Summary**

A larger than average, extended 4 bedroom 2 bathroom semi detached family home situated on the popular Warwick Avenue. The property benefits from being extended in the rear and loft as well as a porch. Kosher eat in kitchen/breakfast room. Within the Eruv. Shabbat time switch. Modern master bedroom with ensuite and bespoke fitted cup