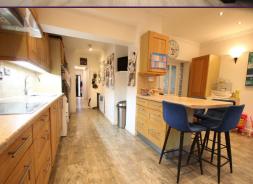

## **Key Features**

- 4 Bedroom Extended Family Home
- Open Plan Living/Dining Room
- Spacious Eat In Kitchen/Breakfast Boom
- Master Bedroom with Fitted Cupboards
- Family Bathroom & Ensuite & Guest WC
- Within Eruv

## **Summary**

A larger than average, extended 4 bedroom 2 bathroom semi detached family home situated on the popular Warwick Avenue. The property benefits from being extended in the rear and loft as well as a porch. Kosher eat in kitchen/breakfast room. Within the Eruv. Shabbat time switch. Modern master bedroom with ensuite and bespoke fitted cup