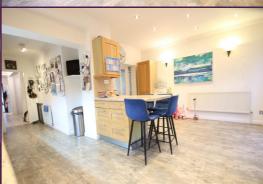

## **Key Features**

- 4 Bedroom Extended Family Home
- Open Plan Living/Dining Room
- Spacious Eat In Kitchen/Breakfast Boom
- Master Bedroom with Fitted Cupboards
- Family Bathroom & Ensuite & Guest WC
- Within Eruv

## **Summary**

A larger than average, extended 4 bedroom 2 bathroom semi detached family home situated on the popular Warwick Avenue. The property benefits from being extended in the rear and loft as well as a porch. Kosher eat in kitchen/breakfast room. Within the Eruv. Shabbat time switch. Modern master bedroom with ensuite and bespoke fitted cup