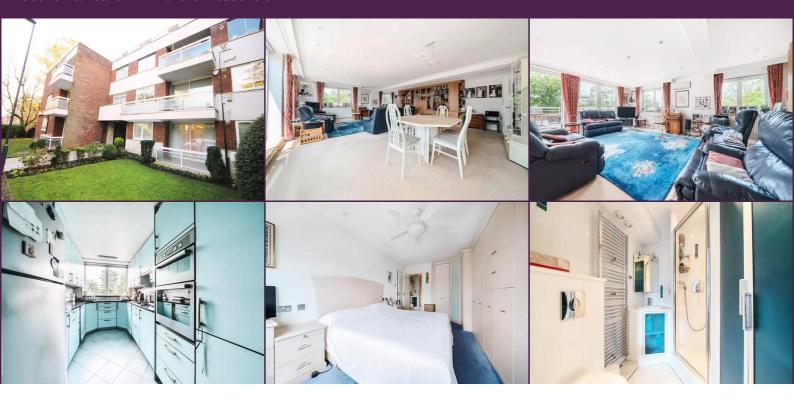

## **Key Features**

- 2 Bedroom Penthouse Apartment
- Lift Access
- Separate Kosher Kitchen
- Rambling Living Space
- Family Bathroom & Ensuite
- Parking/Garage

## **Summary**

An enourmous 2 bedroom 2 bathroom penthouse apartment set in this luxurious block located within easy reach of Stanmore and Edgware amenities. Offering extensive living space throughout this is an ideal property. Large roof terrace overlooking rear gardens. Chain free. View Now via Sole Agents Grove Residential.