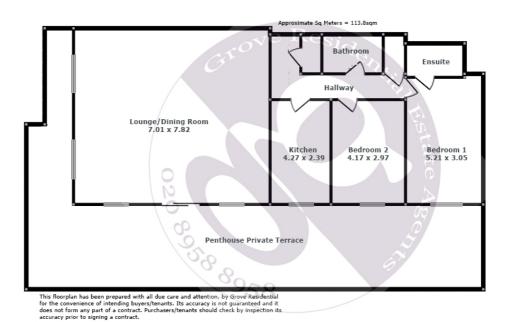

## **Key Features**

- 2 Bedroom Penthouse Apartment
- Lift Access
- Separate Kosher Kitchen
- Rambling Living Space
- Family Bathroom & Ensuite
- Parking/Garage

## **Summary**

An enourmous 2 bedroom 2 bathroom penthouse apartment set in this luxurious block located within easy reach of Stanmore and Edgware amenities. Offering extensive living space throughout this is an ideal property. Large roof terrace overlooking rear gardens. Chain free. View Now via Sole Agents Grove Residential.