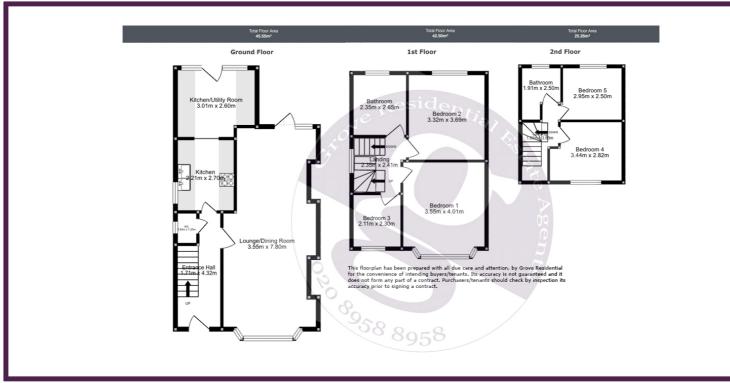

## Deans Way, Edgware

5 Bed Semi-Detached

Council tax band: E Tenure: Freehold

£675,000 stc FOR SALE

297 Hale Lane Edgware Middlesex HA8 7AX t: 020 8958 8958

f: 020 8958 2300

e: info@groveresidential.co.uk w: www.groveresidential.co.uk

## **Key Features**

- 5 Bedroom Semi Detached Home
- Modern Kitchen
- Scope for Extension STPP
- Lounge/Dining Room
- 2 Bathrooms & Guest WC
- Private 60ft Garden with Side Access

## **Summary**

\*Chain Free\* A loft converted 5 bedroom 2 bathroom semi detached family home situated on this popular turning, within the Eruv and in close proximity to Edgware High Street & Station. The property boasts scope for an extension in the rear & a porch stpp. Off Street Parking for 2 cars. Side Access. Chain Free Sale. Sole Agents