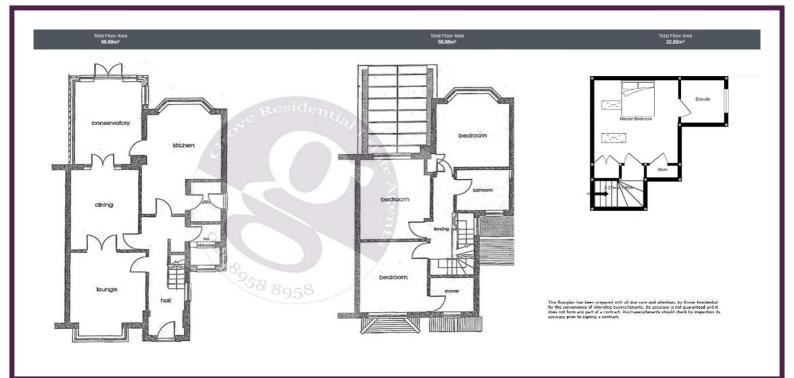

## **Key Features**

- 4 Bedroom Extended Semi **Detached Home**
- Dining Room & Living Room
- Eat In Kitchen & Utility Room
- 3 Bathrooms & Guest WC
- 4 Double Bedrooms
- Approx 60ft Rear Garden with Side