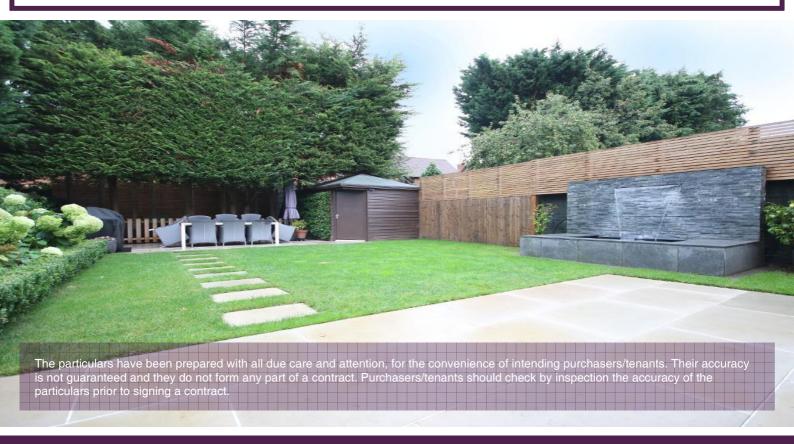

## **Key Features**

- 4 Bedroom Extended Semi **Detached Home**
- Dining Room & Living Room
- Eat In Kitchen & Utility Room
- 3 Bathrooms & Guest WC
- 4 Double Bedrooms
- Approx 60ft Rear Garden with Side

## **Summary**

A stunning 4 bedroom 3 bathroom double fronted semi detached family home situated on this popular road, within the Eruv. The eat in kitchen boasts solid oak fitments, granite worktops, a Rangemaster cooker as well as underfloor heating. Presented in immaculate condition throughout, this home benefits from high quality fixtures &