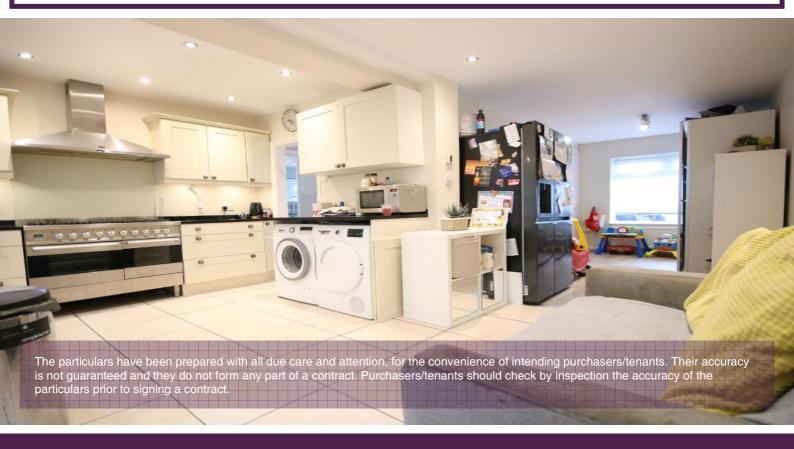

## **Key Features**

- 4 Bedroom Semi-Detached House
- Lounge/Dining Room
- Private Rear Garden with Astro Turf
- Modern Kosher Kitchen/Breakfast Room
- Extended downstairs living area
- Modern Ensuite, Bathrm and Guest WC

## **Summary**

A gorgeous extended 4 bedroom 2 bathroom family home located at the beginning of Farm Road, within the Edgware Eruv and close to all amenities. This modern home has been lovingly extended to offer adaptive living space including a generously sized eat in kosher kitchen, and even had further planning permission passed in 2017 (subject