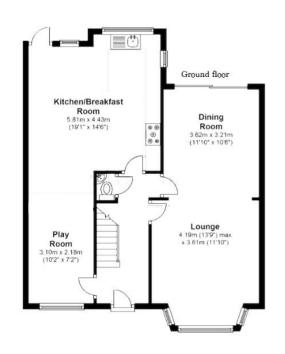

## **Key Features**

- 4 Bedroom Semi-Detached House
- Lounge/Dining Room
- Private Rear Garden with Astro Turf
- Modern Kosher Kitchen/Breakfast Room
- Extended downstairs living area
- Modern Ensuite, Bathrm and Guest WC

## **Summary**

A gorgeous extended 4 bedroom 2 bathroom family home located at the beginning of Farm Road, within the Edgware Eruv and close to all amenities. This modern home has been lovingly extended to offer adaptive living space including a generously sized eat in kosher kitchen, and even had further planning permission passed in 2017 (subject