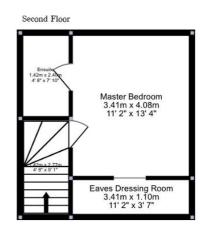

## **Key Features**

- 4 Bedroom Semi-Detached House
- Lounge/Dining Room
- Private Rear Garden with Astro Turf
- Modern Kosher Kitchen/Breakfast Room
- Extended downstairs living area
- Modern Ensuite, Bathrm and Guest WC

## **Summary**

A gorgeous extended 4 bedroom 2 bathroom family home located at the beginning of Farm Road, within the Edgware Eruv and close to all amenities. This modern home has been lovingly extended to offer adaptive living space including a generously sized eat in kosher kitchen, and even had further planning permission passed in 2017 (subject