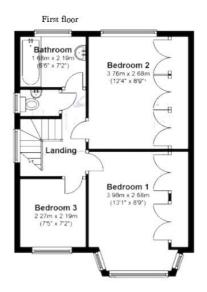

## **Key Features**

- 4 Bedroom Semi-Detached House
- Lounge/Dining Room
- Private Rear Garden with Astro Turf
- Modern Kosher Kitchen/Breakfast Room
- Extended downstairs living area
- Modern Ensuite, Bathrm and Guest WC

## **Summary**

A gorgeous extended 4 bedroom 2 bathroom family home located at the beginning of Farm Road, within the Edgware Eruv and close to all amenities. This modern home has been lovingly extended to offer adaptive living space including a generously sized eat in kosher kitchen, and even had further planning permission passed in 2017 (subject