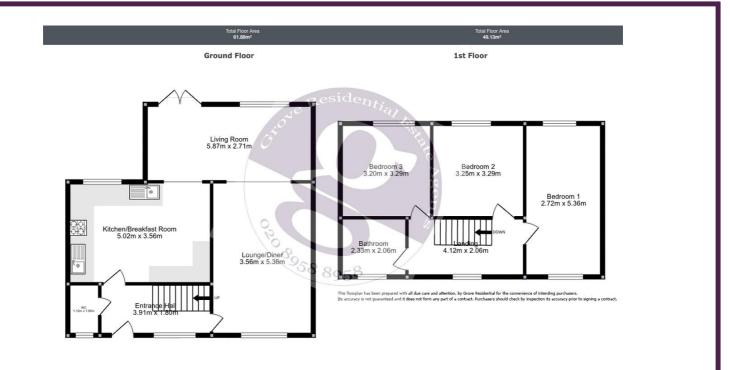

## **Key Features**

- 3 Double Bedrooms Mid Terraced House
- Modern Kosher Eat In Kitchen
- Lounge/Dining Room
- 3 Double Bedrooms
- Guest WC + Family Bathroom
- Wide Aspect Private 70ft Garden

## **Summary**

A spacious 3 double bedroom mid terraced house located on the Broadfields Estate and within the Eruv. It boasts a larger than average eat in Kosher kitchen, through lounge and an additional reception room downstairs. Part rear extension downstairs with further scope to extend the ground floor STPP. Freehold. Gas Central Heating &