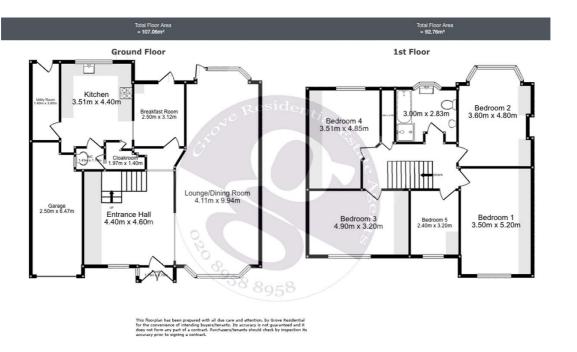

## **Key Features**

- 5 Bedroom Semi Detached Family Home
- Scope For Extensions STPP
- Spacious Entrance Hallway
- Integral Garage
- 5 Bedrooms on 1st floor
- Private Rear Garden with Side Access

## **Summary**

A substantial Curton built 5 bedroom semi detached family home situated on the sought after Green Lane. The property boasts generous living accommodation throughout as well as 5 good sized bedrooms on the first floor. In need of refurbishment throughout - this is an opportunity to design your own family home to your specification! Wa