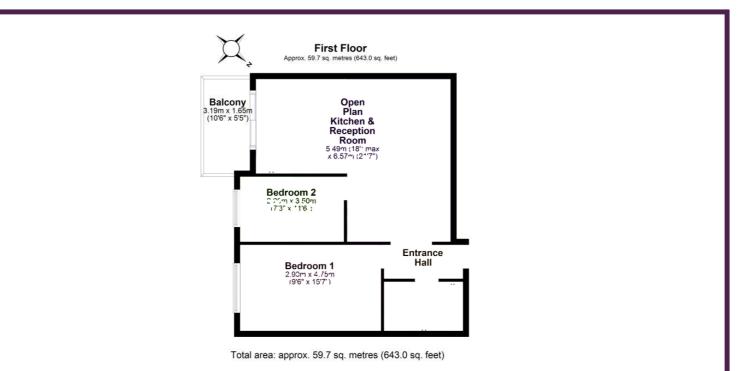

## **Key Features**

- 2 Bedroom First Floor Apartment
- Modern Open Plan Kitchen
- Long Lease
- Gas Central Heating & Double Glazing
- Communal Gardens
- Garage En Block

## Summary

\*\*AVAILABLE NOW & CHAIN FREE\*\* A beautifully appointed two bedroom first floor apartment located on the Stonegrove stretch, within close proximity to Edgware Station, High Street and within Eruv. The property boasts contemporary fixtures & fittings throughout as well as gas central heating and double glazing. In addition this