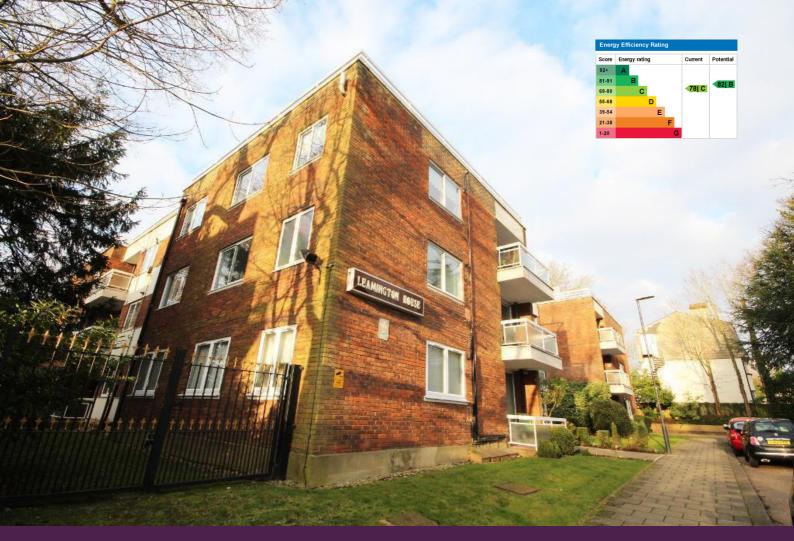

## Leamington House, Stonegrove, Edgware

Offers in Excess of £379,950 STC FOR SALE

2 Bed Apartment Council tax band: D Tenure: Leasehold

| 297 Hale Lane |  |
|---------------|--|
| Edgware       |  |
| Middlesex     |  |
| HA8 7AX       |  |

## **Key Features**

- 2 Bedroom First Floor Apartment
- Modern Open Plan Kitchen
- Long Lease
- Gas Central Heating & Double Glazing
- Communal Gardens
- Garage En Block

## Summary

\*\*AVAILABLE NOW & CHAIN FREE\*\* A beautifully appointed two bedroom first floor apartment located on the Stonegrove stretch, within close proximity to Edgware Station, High Street and within Eruv. The property boasts contemporary fixtures & fittings throughout as well as gas central heating and double glazing. In addition this