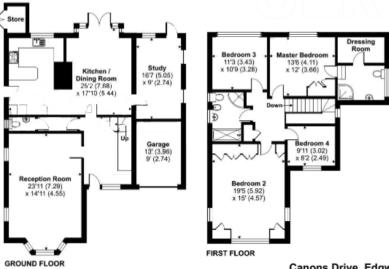

Approximate Area = 2158 sq ft / 200.5 sq m Garage = 119 sq ft / 11 sq m Store = 21 sq ft / 1.9 sq m Total = 2298 sq ft / 213.4 sq m