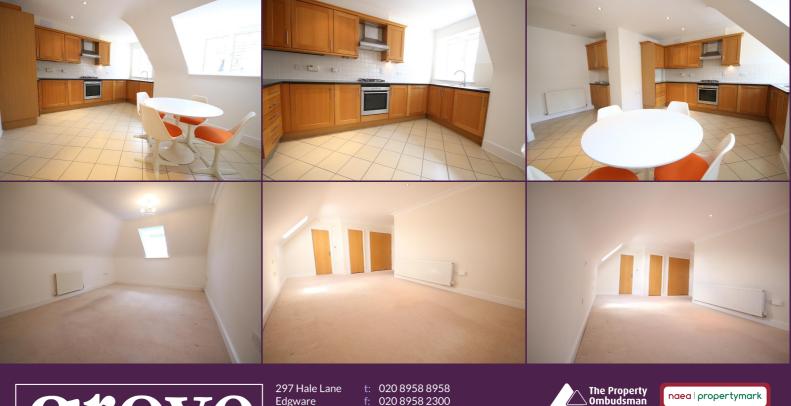

## **Key Features**

- Luxury 3 Bedroom 2 Bathroom Apartment
- Highly sought after location
- Eat In Separate Kitchen
- Ensuite & Family Bathroom
- Fitted Cupboards
- Lift Access

## Summary

\*Available Now\* A highly desirable top floor 3 bedroom 2 bathroom apartment with lift access located moment away from Hale Lane High Street and within the Eruv. The property boasts larger than average living accommodations as well as an allocated gated parking space. Communal Gardens. Available Now. Call Sole Agents Grove Residential