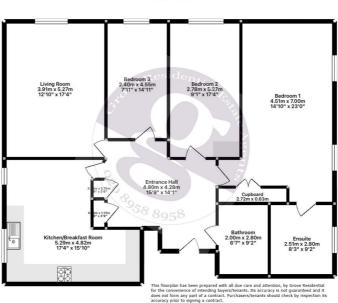

## **Key Features**

- Luxury 3 Bedroom 2 Bathroom Apartment
- Highly sought after location
- Eat In Separate Kitchen
- Ensuite & Family Bathroom
- Fitted Cupboards
- Lift Access

## Summary

\*Available Now\* A highly desirable top floor 3 bedroom 2 bathroom apartment with lift access located moment away from Hale Lane High Street and within the Eruv. The property boasts larger than average living accommodations as well as an allocated gated parking space. Communal Gardens. Available Now. Call Sole Agents Grove Residential