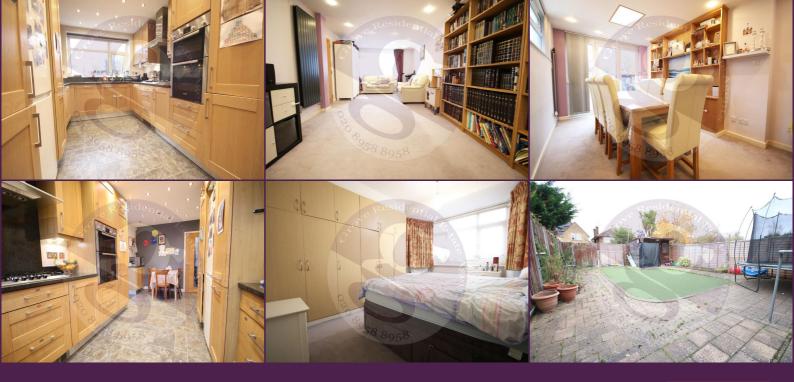

## **Key Features**

- 4 Bedroom Extended Family Home
- Triple Reception Room
- Eat In Kosher Kitchen
- Pesach Kitchen/Utility Room
- D/S Shower Room
- Family Bathroom

## **Summary**

A practical 4 bedroom semi detached family home located on Bullescroft Road, within the Eruv. This family home boasts ample living space throughout as well as benefiting from plans for a side, front and loft extension being passed by Barnet council subject to conditions. Eat in Kosher Kitchen. Bifold doors leading out to the garden.