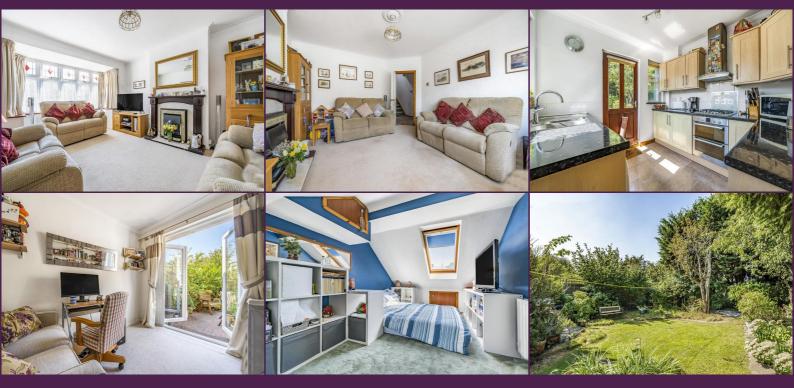

## **Key Features**

- 3 Bedroom Semi Detached Chalet Bungalow
- Ample Living Space
- Dining Room & Living Room
- Mature Rear Garden
- Side Access
- Within the Eruv

## **Summary**

A desirable three bedroom chalet bungalow located within the Broadfields Estate and moments away from Glengall Road High Street. The property boasts off street parking for 2 cars as well as benefits from side access. To view this practical home call Grove Residential to avoid missing out!