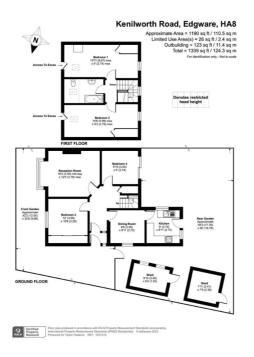

## **Key Features**

- 3 Bedroom Semi Detached Chalet Bungalow
- Ample Living Space
- Dining Room & Living Room
- Mature Rear Garden
- Side Access
- Within the Eruv

## **Summary**

A desirable three bedroom chalet bungalow located within the Broadfields Estate and moments away from Glengall Road High Street. The property boasts off street parking for 2 cars as well as benefits from side access. To view this practical home call Grove Residential to avoid missing out!