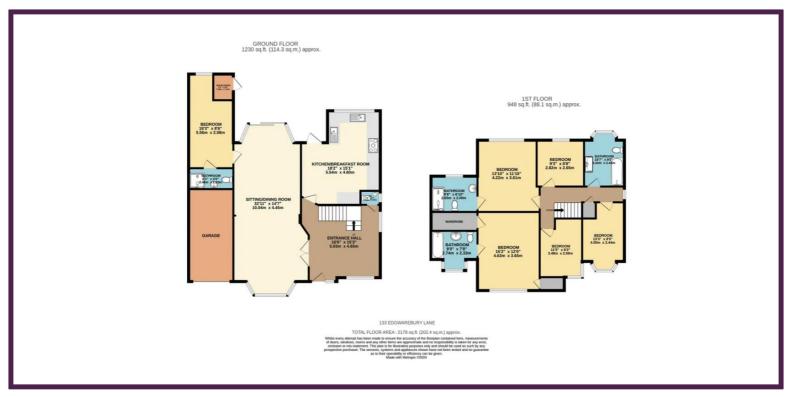

#### Summary

- 6 Bedroom 4 Bathroom Detached Home
- Eat in Kosher Kitchen
- Double Reception
- Good Sized Bedrooms
- Integral Garage & Side Access
- Scope for Extension STPP

#### A rare opportunity to purchase this impressive 6 bedroom 4 bathroom detached family home on the highly sought after road Edgwarebury Lane, within the Eruv, offered chain free. On the ground floor, the property comprises of a wide double reception, eat in Kosher kitchen, guest bedroom & ensuite as well as a gorgeous entrance hall.