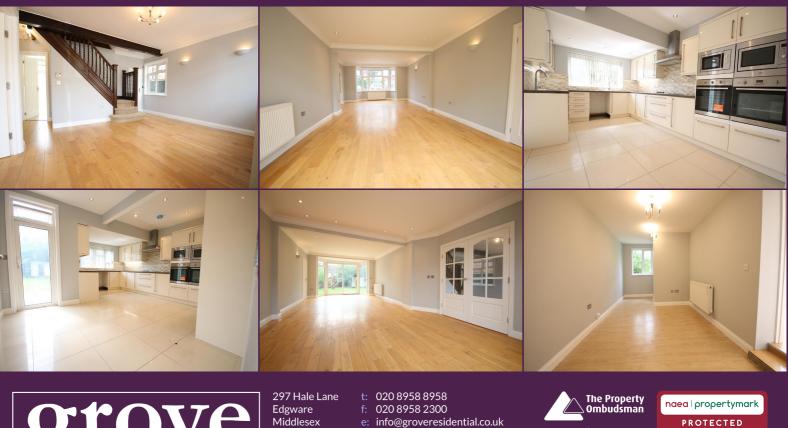

#### Summary

- 6 Bedroom 4 Bathroom Detached Home
- Eat in Kosher Kitchen
- Double Reception
- Good Sized Bedrooms
- Integral Garage & Side Access
- Scope for Extension STPP

#### A rare opportunity to purchase this impressive 6 bedroom 4 bathroom detached family home on the highly sought after road Edgwarebury Lane, within the Eruv, offered chain free. On the ground floor, the property comprises of a wide double reception, eat in Kosher kitchen, guest bedroom & ensuite as well as a gorgeous entrance hall.