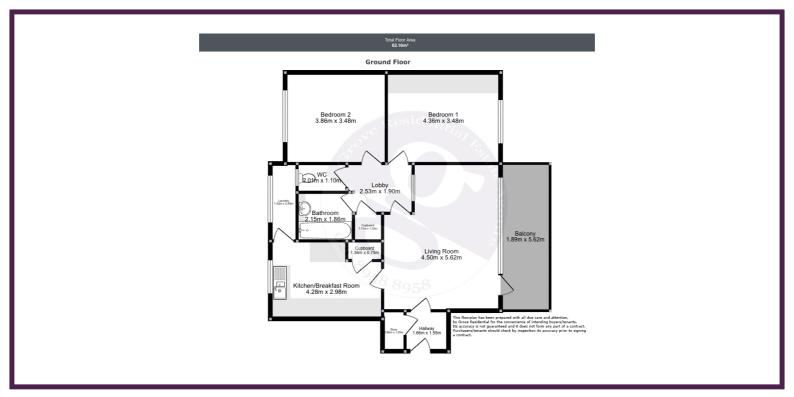

## Stonegrove, Edgware

2 Bed Apartment Council tax band: D Tenure: Share of Freehold

## £425,000 stc FOR SALE





297 Hale Lane Edgware Middlesex HA87AX

t: 020 8958 8958 f: 020 8958 2300

e: info@groveresidential.co.uk w: www.groveresidential.co.uk

Company No: 9632012 VAT Reg. No: 217 0421 50 Registered Address: 297 Hale Lane, Edgware, Middlesex, HA8 7AX





PROTECTED



## **Key Features**

- Ground Floor Spacious Apartment
- 2 Double Bedrooms
- Share of freehold
- Balcony & Communal Gardens
- Eat In Kitchen/Breakfast Room
- Lounge/Dining Room

## Summary

A fabulous ground floor 2 Bedroom apartment located within walking distance to Stanmore & Edgware stations. Offering generous living space and an eat in kitchen/breakfast room. With the added benefit of a share of freehold and thus no ground rent this is an ideal purchase.



Tenure: Share of Freehold 999 year lease from june



The particulars have been prepared with all due care and attention, for the convenience of intending purchasers/tenants. Their accuracy is not guaranteed and they do not form any part of a contract. Purchasers/tenants should check by inspection the accuracy of the particulars