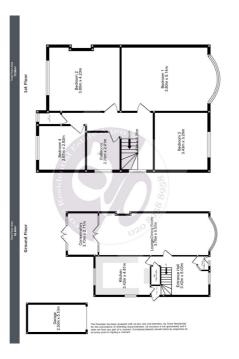

## **Summary**

A larger than average 4 bedroom semi detached home with a garage to the side, offering further scope for extension to the side, rear and loft STPP. Situated on this highly desirable road, the property comprises of a double reception room, conservatory, eat in kitchen, guest WC as well as a garage. On the first floor, the property con