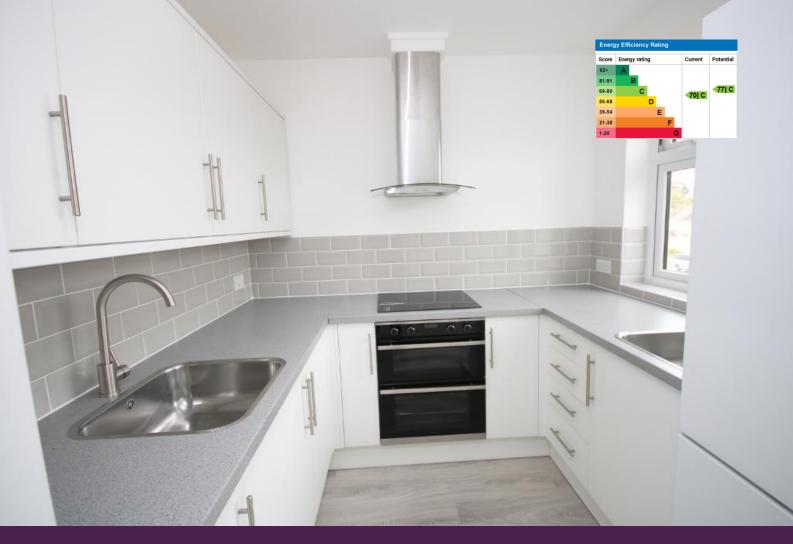

## **Key Features**

- First Floor 1 Bedroom Apartment
- Recently Refurbished Throughout
- Luxury Kitchen + Bathroom
- Wooden Flooring
- Gas Central Heating + Double Glazing
- Available from beginning of October

## **Summary**

A beautifully appointed 1 bedroom first floor apartment located in the heart of Edgware. This property boasts a newly fitted kitchen, refurbished bathroom and is in good decorative order throughout. Council tax included. Electric, Gas & Water not included. Please call us now on 020 8958 8958 to avoid missing out!