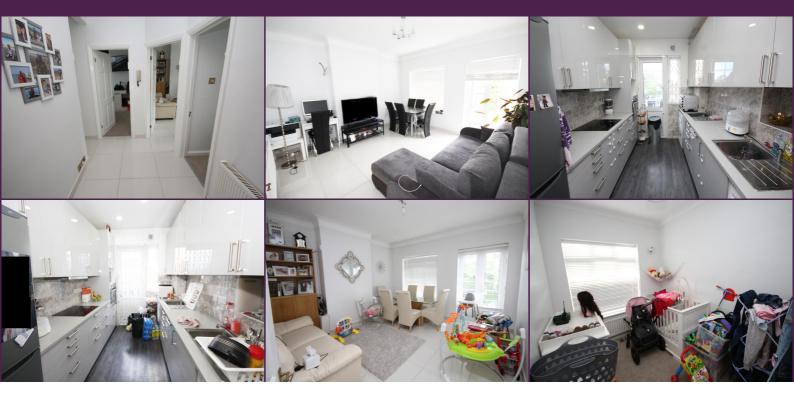

## **Key Features**

- 2 Bedroom First Floor Apartment
- Kitchen
- Long Lease
- Chain Free Sale
- Lounge/Dining Room
- Modern Bathroom

## Summary

A spacious 2 bedroom first floor flat located in this central position a stones throw from shops and amenities. The flat boasts a large lounge/dining room, spacious bedrooms and porcelain flooring. CHAIN FREE SALE !