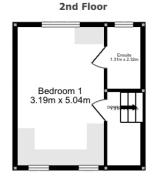

## **Key Features**

- 4 Bedroom Extended Semi Detached Home
- Modern Open Plan Kitchen
- Front Reception Room
- 70ft Garden with Side Access & Out House
- Entrance Porch
- Breakfast/Dining Room

## **Summary**

A larger than average 4 bedroom 2 bathroom semi detached family home located on this sought after turning off Farm Road and within the Eruv. The property boasts extended living spaces as well as a sizeable garden with side access and an out house. Gas central with Megaflow system and double glazing. View Now via Grove Residential to