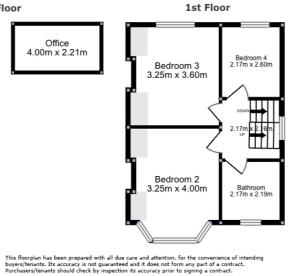

## Kitchen/Dising Room 3.59m x 6.30m Living Room 3.59m x 4.00m Sign x 6.50m This fill the second states a second state a second states a second state a second states a second