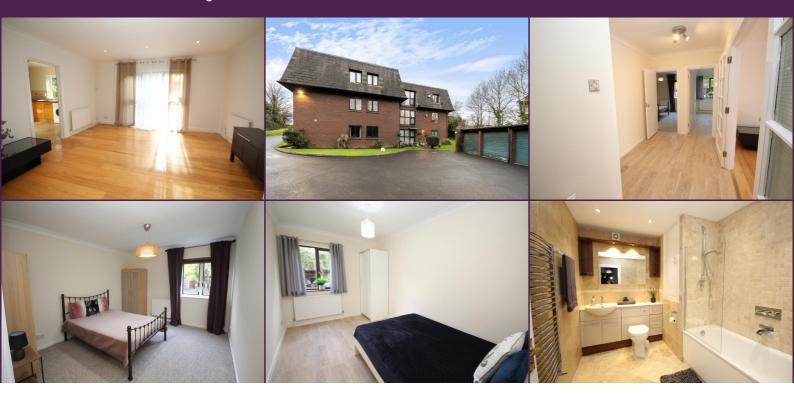

## **Key Features**

- 2 Bedroom Ground Floor Apartment
- Modern Kitchen
- Ensuite & Family Bathroom
- Parking Space & Communal Gardens
- Share of Freehold
- Approx 822 sq ft (76.35 sq m)

## **Summary**

This beautiful and bright ground floor 2 bedroom flat, situated in a purpose-built block is offered to the market chain free, with the added benefit of a share of freehold. Located within the Eruv and in close proximity to Glengall Road high street and all amenities. View now via sole agent Grove Residential to avoid missing out!