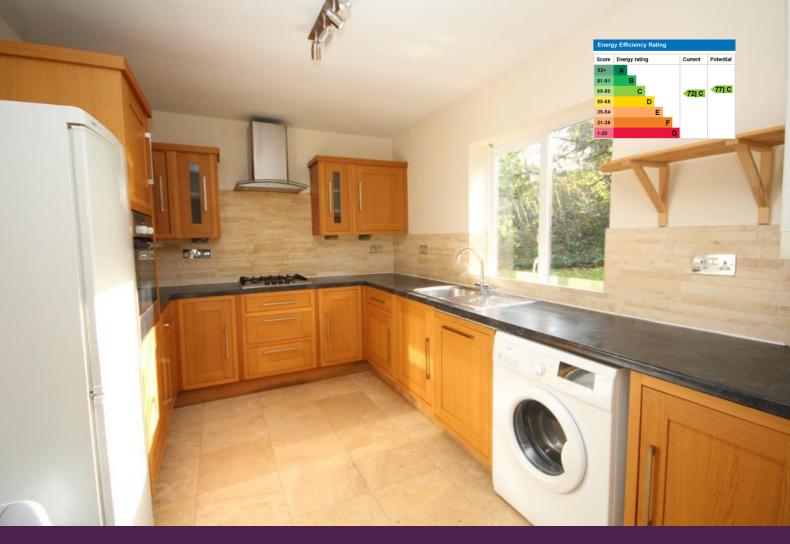

| Energy Efficiency Rating |               |   |         |           |
|--------------------------|---------------|---|---------|-----------|
| Score                    | Energy rating |   | Current | Potential |
| 92+                      | Α             |   |         |           |
| 81-91                    | В             |   |         |           |
| 69-80                    | С             |   | √72  C  | 77] C     |
| 55-68                    | D             |   | _       |           |
| 39-54                    |               | E |         |           |
| 21-38                    |               | F |         |           |
| 1-20                     |               | G |         |           |