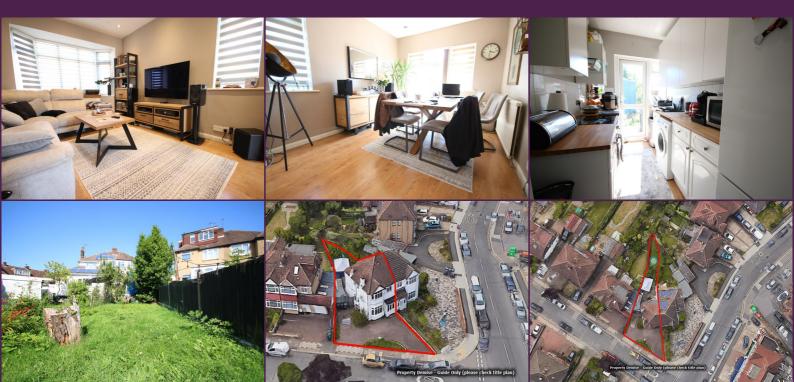

## **Key Features**

- 3 Bedroom Semi Detached Home
- Living/Dining room
- Separate Kitchen •
- Scope for extensions STPP
- Carriage Driveway & Private Garden •
- Freehold •

## Summary

A well positioned 3 bedroom semi detached home located within moments to Glengall Road shops, shuls and within the Eruv. The property has scope for extensions at the side, rear & loft STPP. Chain Free Sale. View now via sole agents Grove Residential.