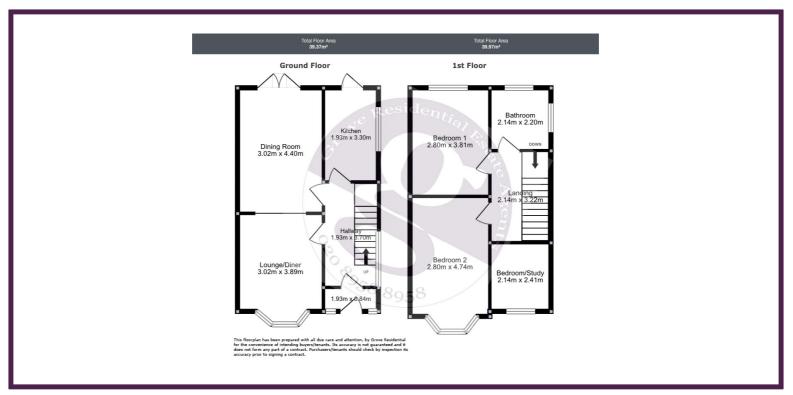

## Marlborough Avenue, Edgware

3 Bed Semi-Detached Council tax band: E Tenure: Freehold

## **Key Features**

- 3 Bedroom Semi Detached Home
- Living/Dining room
- Separate Kitchen •
- Scope for extensions STPP
- Carriage Driveway & Private Garden •
- Freehold •