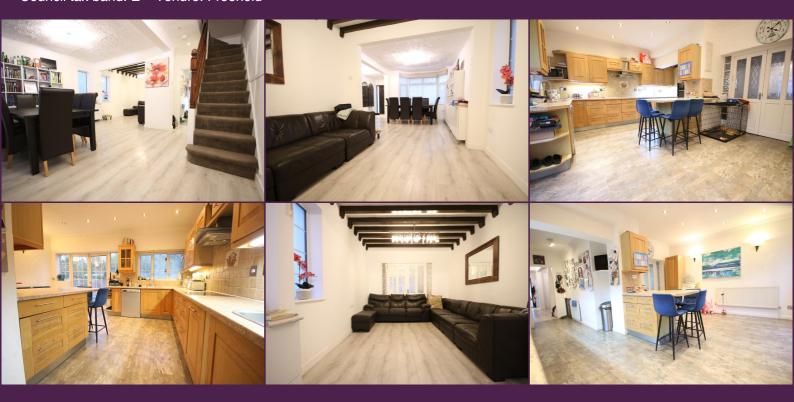

## **Key Features**

- 4 Bedroom Extended Family Home
- Open Plan Living/Dining Room
- Spacious Eat In Kitchen/Breakfast Room
- Master Bedroom with Fitted
  Cupboards
- Family Bathroom & Ensuite & Guest WC
- Within Eruv

## Summary

A larger than average, extended 4 bedroom 2 bathroom semi detached family home situated on the popular Warwick Avenue. The property benefits from being extended in the rear and loft as well as a porch. Kosher eat in kitchen/breakfast room. Within the Eruv. Shabbat time switch. Modern master bedroom with ensuite and bespoke fitted cup