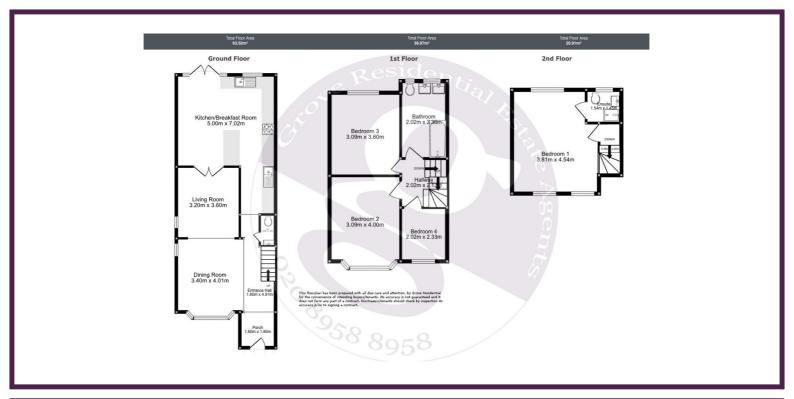

## **Key Features**

- 4 Bedroom Extended Family Home
- Open Plan Living/Dining Room
- Spacious Eat In Kitchen/Breakfast Room
- Master Bedroom with Fitted
  Cupboards
- Family Bathroom & Ensuite & Guest WC
- Within Eruv

## Summary

A larger than average, extended 4 bedroom 2 bathroom semi detached family home situated on the popular Warwick Avenue. The property benefits from being extended in the rear and loft as well as a porch. Kosher eat in kitchen/breakfast room. Within the Eruv. Shabbat time switch. Modern master bedroom with ensuite and bespoke fitted cup