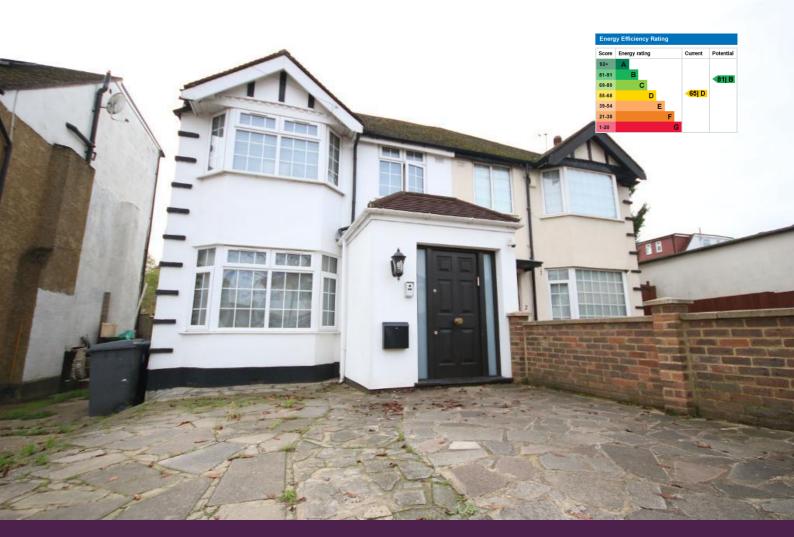

Warwick Avenue, Edgware 4 Bed Semi-Detached Council tax band: E Tenure: Freehold

## **Key Features**

- 4 Bedroom Extended Family Home
- Open Plan Living/Dining Room
- Spacious Eat In Kitchen/Breakfast Room
- Master Bedroom with Fitted
  Cupboards
- Family Bathroom & Ensuite & Guest WC
- Within Eruv

## Summary

A larger than average, extended 4 bedroom 2 bathroom semi detached family home situated on the popular Warwick Avenue. The property benefits from being extended in the rear and loft as well as a porch. Kosher eat in kitchen/breakfast room. Within the Eruv. Shabbat time switch. Modern master bedroom with ensuite and bespoke fitted cup