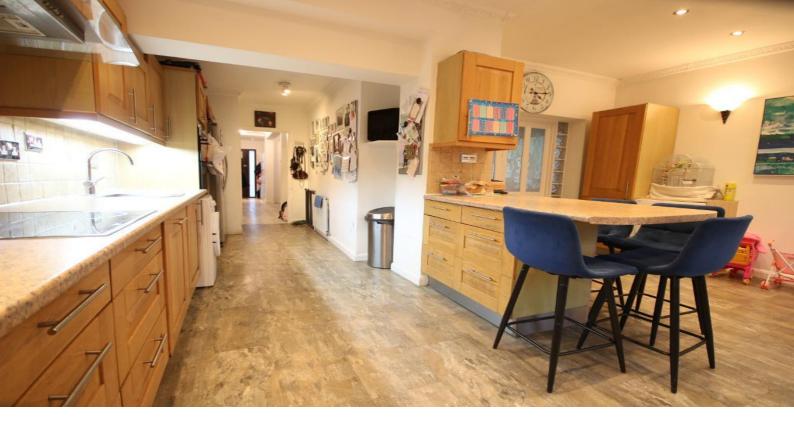

## **Key Features**

- 4 Bedroom Extended Family Home
- Open Plan Living/Dining Room
- Spacious Eat In Kitchen/Breakfast Room
- Master Bedroom with Fitted
  Cupboards
- Family Bathroom & Ensuite & Guest WC
- Within Eruv

## Summary

A larger than average, extended 4 bedroom 2 bathroom semi detached family home situated on the popular Warwick Avenue. The property benefits from being extended in the rear and loft as well as a porch. Kosher eat in kitchen/breakfast room. Within the Eruv. Shabbat time switch. Modern master bedroom with ensuite and bespoke fitted cup