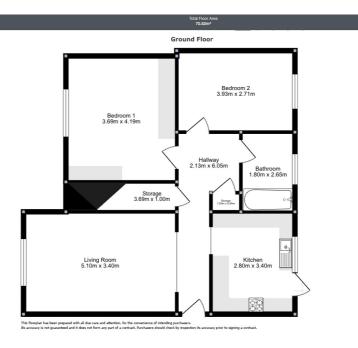

## **Key Features**

- 2 Bedroom Ground Floor Maisonette
- Eat In Kitchen
- Separate Living Room
- Family Bathroom
- Private Rear Garden
- Parking Space & Own Garage

## **Summary**

A practical two bedroom ground floor maisonette situated in the heart of Edgware, within the Eruv. The property boasts ample living space throughout, with a private entrance and private rear garden. Chain Free. View Now via Grove Residential to avoid missing out!