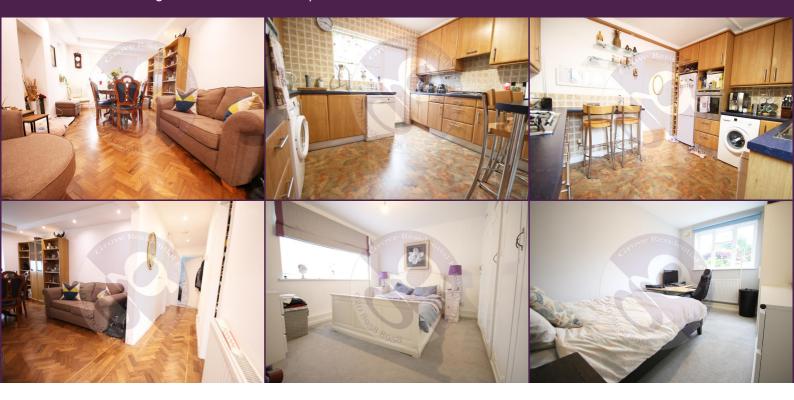

## **Key Features**

- 2 Bedroom Ground Floor Maisonette
- Eat In Kitchen
- Separate Living Room
- Family Bathroom
- Private Rear Garden
- Parking Space & Own Garage

## **Summary**

A practical two bedroom ground floor maisonette situated in the heart of Edgware, within the Eruv. The property boasts ample living space throughout, with a private entrance and private rear garden. Chain Free. View Now via Grove Residential to avoid missing out!