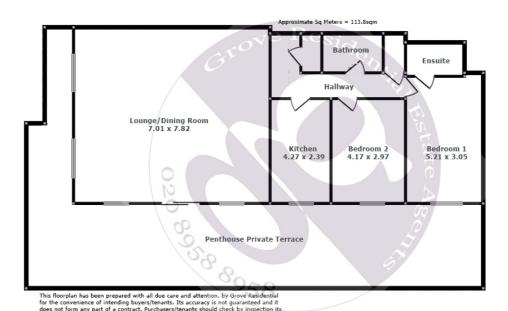

## **Key Features**

- 2 Bedroom Penthouse Apartment
- Terrace overlooking rear gardens
- 2 Bathrooms (1 ensuite)
- Lounge/Dining Room
- Modern Kitchen
- Parking /Garage

## **Summary**

An amazing 2 bedroom penthouse apartment set in this luxurious block located within easy reach of Stanmore and Edgware amenities. Offering rambling living space this is an ideal property. View Now via Sole Agents Grove Residential.