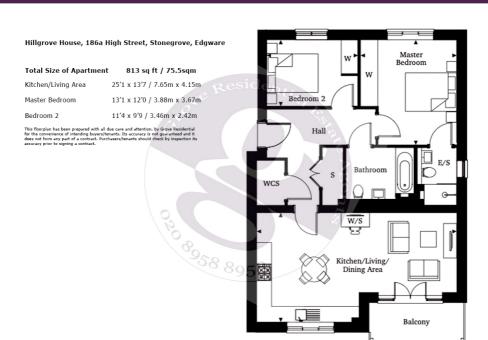

## **Key Features**

- 2 Bedroom 2 Bathroom Apartment
- Contemporary Open Plan Kitchen
- Dual Aspect Living Area
- 2 Double Bedrooms
- Low Running Costs EPC: B
- Balcony & Communal Roof Terrace

## **Summary**

A luxury two bedroom two bathroom 2nd floor apartment (with lift access) set in this exclusive development by Shanly Homes, within close proximity to Edgware Station and High Street. Hillgrove House is a collection of 22 one bedroom and two bedroom apartments which have the added benefit of an NHBC 10yr warranty from when they were c