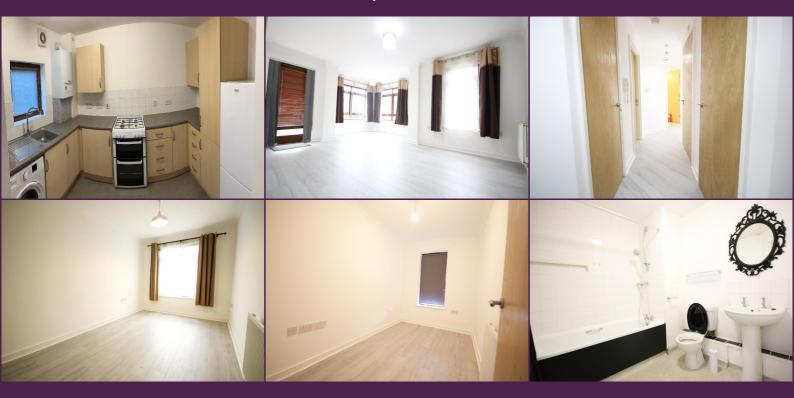

## Summary

- 2 Bedroom Ground Floor Apartment
- Large Lounge/Dining Room
- Kitchen
- Bathroom
- Wood Flooring
- Private Garden

A practical ground floor 2 bedroom flat, located on the popular Broadfields Estate of Edgware within the Eruv. This property is generous in size and has wood flooring throughout.