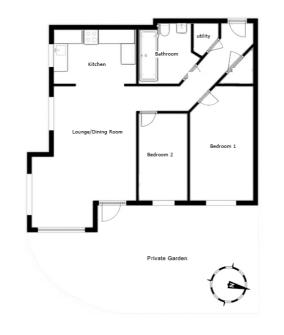

## Summary

- 2 Bedroom Ground Floor Apartment
- Large Lounge/Dining Room
- Kitchen
- Bathroom
- Wood Flooring
- Private Garden

A practical ground floor 2 bedroom flat, located on the popular Broadfields Estate of Edgware within the Eruv. This property is generous in size and has wood flooring throughout.