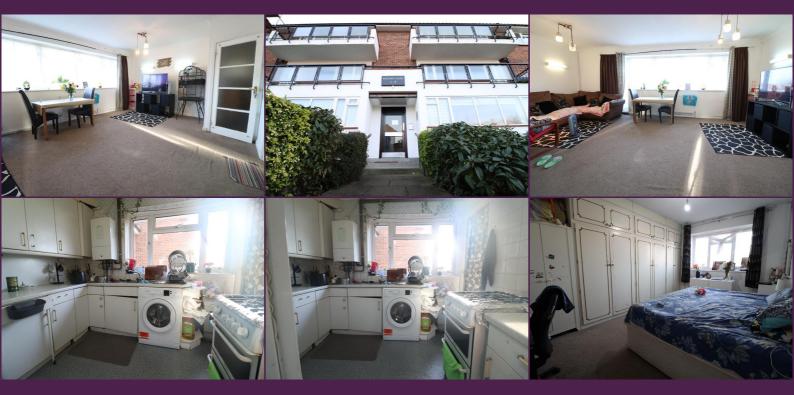

### **Key Features**

- 2 Bedroom Apartment (2nd Floor)
- Spacious Living/Dining Room
- Separate Kitchen
- 2 Double Bedrooms
- Family Bathroom
- Garage En Block

#### Summary

-

A spacious 2 bedroom 2nd floor apartment situated on Stonegrove, within close proximity to transport links and amenities. The property boasts spacious

accommodation throughout including a porch. In need of refurbishment throughout. Garage En Block. Communal Gardens. Share of Freehold. Purchase with Tenants in situ. Chain Free. View n