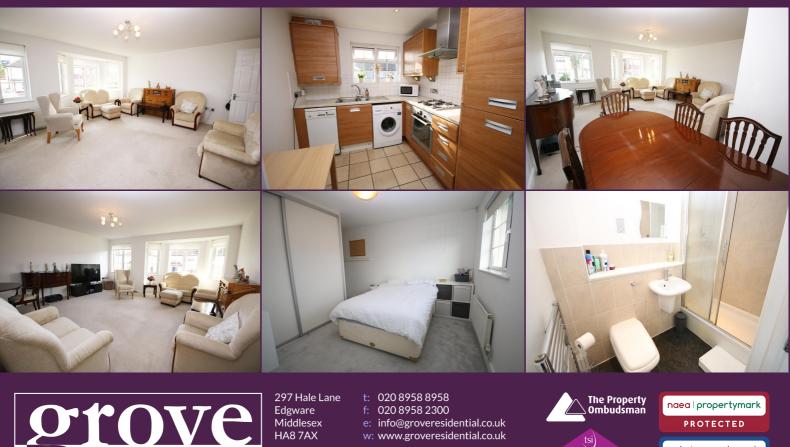

## **Key Features**

- 2 Bedroom 2 Bathroom 1st Floor Apartment
- Seperate Kitchen
- Spacious Living Room
- Bosch Appliances in kitchen
- 2 Double Bedrooms
- Gas Central Heating & Double
  Glazing

## Summary

SOLD stc Chain Free ! We are delighted to offer for sale this larger than average 2 bedroom luxury first floor flat. Situated between Edgware and Mill Hill and in the Eruv. The flat boasts a 21" Lounge/dining room, ensuite shower room, long lease and much more. Allocated Parking. Chain Free. Call Grove Residential now on 0208 95