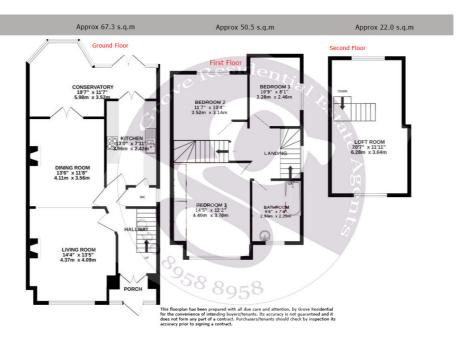

## **Key Features**

- 4 bedroom Semi Detached Home
- lounge/Dining Room
- Conservatory
- Kitchen
- 4 Generous Bedrooms
- 70ft Garden

## **Summary**

We welcome this well presented 4 bedroom semi detached home to the market which is presented in good condition throughout. The property is located within the Edgware Eruv. View now to view this great family home.