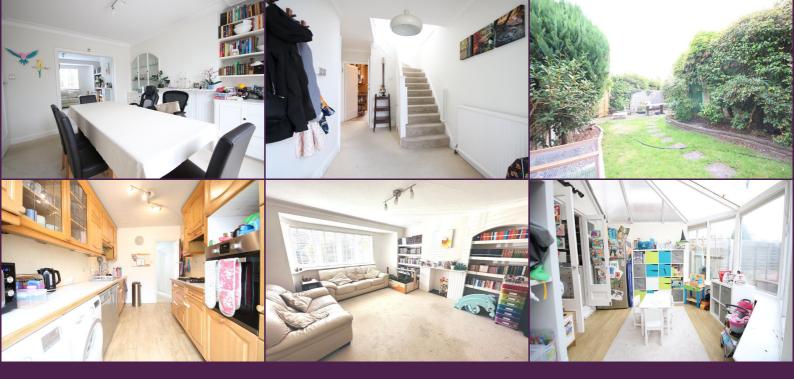

## **Key Features**

- 4 bedroom Semi Detached Home
- lounge/Dining Room
- Conservatory
- Kitchen
- 4 Generous Bedrooms
- 70ft Garden

## **Summary**

We welcome this well presented 4 bedroom semi detached home to the market which is presented in good condition throughout. The property is located within the Edgware Eruv. View now to view this great family home.