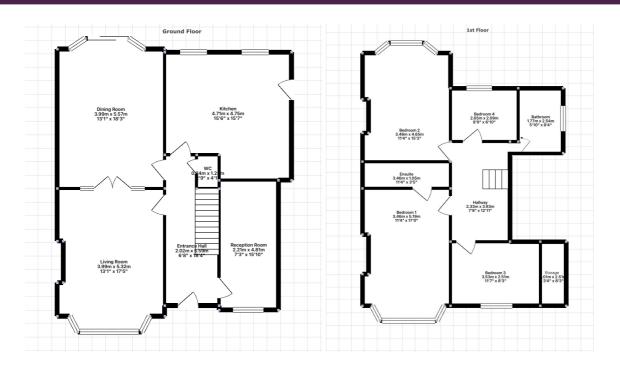

## **Key Features**

- 4 Bedroom Semi-Detached
- Kitchen Breakfast Room
- Study
- 4 Bedrooms
- Master bedroom with ensuite
- Lounge Dining Room

## **Summary**

An amazing opportunity to purchase this 4 bedroom Heygate built larger than average home. The property boasts an eat in' kitchen breakfast room and larger than average thru' lounge dining room. Approx 150 sqm. With plenty of potential for extension to both loft, upper side and rear stpp this property truly is a forever home!