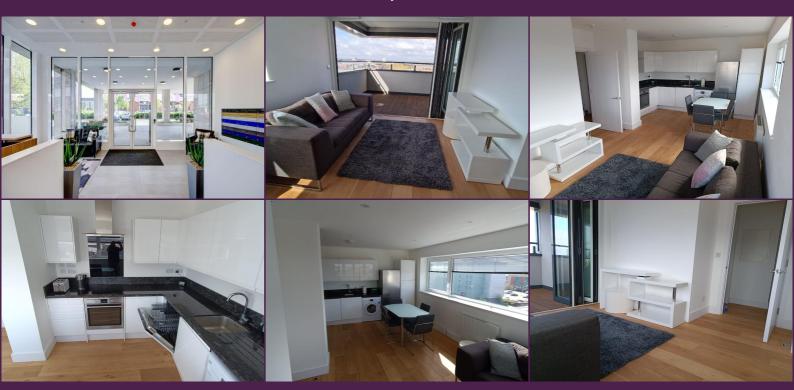

## **Key Features**

- One bedroom Available 7th April 2025
- Fitted Kitchen
- Open Plan Living Area / Reception
- Bathroom
- Gymnasium
- Daytime Concierge

## Summary

Available from 7th April 2025 - A beautifully presented one bedroom unfurnished apartment situated in a unique Central Borehamwood location and close to the new Sky Studios Development. This impressive block, built in the last few years boasts many exciting features including its own private gymnasium building with outside seating ar