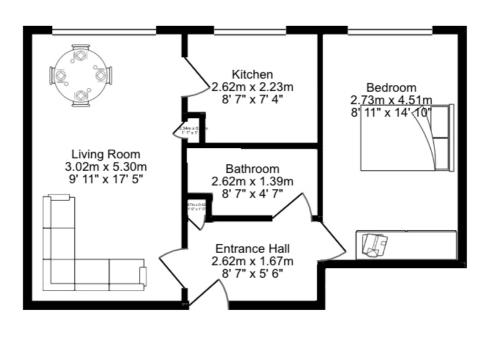

## **Key Features**

- 1 Bedroom Flat
- Lounge / Dining Room
- Kitchen
- Bathroom
- Storage Room
- Communal Gardens

## Summary

A generous 1 bedroom apartment located on the 6th floor of this well maintained block in Hendon and close proximity to Parsons Street/Brent Street shopping area with easy links to the A41 and M1 roads. View now via sole agents Grove Residential on 020 8958 8958 ! 
Berry Efficiency Rating
Current
Potential