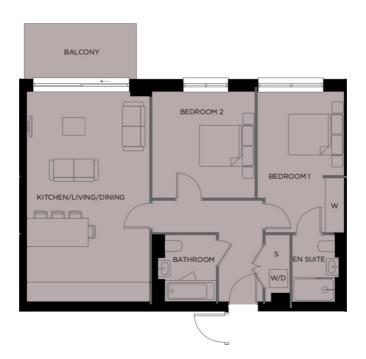

## 36 Thonrey Close, London

2 Bed Flat

Council tax band: D Tenure: Assured Shorthold Tenancy

£1,995 per month
TO RENT

297 Hale Lane Edgware Middlesex HA8 7AX t: 020 8958 8958

f: 020 8958 2300

e: info@groveresidential.co.uk w: www.groveresidential.co.uk

## **Key Features**

- 2 Double Bedroom Apartment
- Lounge/Dining Room
- Open Plan Kitchen
- Modern Family Bathroom & Ensuite
- Storage
- Communal Gardens